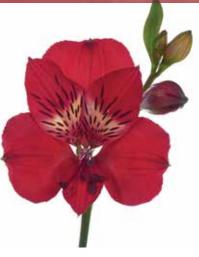

#### NADYA™I ZALSANAO

colour: Red
flowers/stem: 5-6
flower size: normal
stem quality: normal
production: normal
temp. tolerance: normal
virus tolerance: normal

#### RED DELIGHT™I ZALSAREDI

colour: Red
flowers/stem: 5-7
flower size: large
stem quality: high
production: high
temp. tolerance: high
virus tolerance: low

#### NATALYA™ I ZALSATAL

colour: Red
flowers/stem: 5-6
flower size: normal
stem quality: normal
production: high
temp. tolerance: high
virus tolerance: very high

#### RED BARON™ I ZALSABARON

colour: Red
flowers/stem: 5-6
flower size: extra large
stem quality: normal
production: very high
temp. tolerance: very high
virus tolerance: high

| Variety name            | Colour     | Flowers / Stem | Flower size | Stem quality | Production | Temp. Tolerance | Virus Tolerance | Page |
|-------------------------|------------|----------------|-------------|--------------|------------|-----------------|-----------------|------|
| Aaron™ Zanalsron        | Purple     | 5-7            | large       | high         | normal     | normal          | normal          | 12   |
| Alyna™ Zalsalyna        | Pink       | 5-8            | large       | normal       | high       | very high       | very high       | 9    |
| Amatista™ Zalsatista    | Purple     | 5-6            | large       | high         | high       | normal          | low             | 13   |
| Avalange™ Zalsalan      | White      | 5-6            | extra large | normal       | high       | very high       | very high       | 5    |
| Azora™ Zalsazora        | Yellow     | 5-6            | large       | high         | very high  | very high       | very high       | 10   |
| Cute™ Zalsacute         | Light Pink | 5-6            | large       | normal       | very high  | very high       | high            | 6    |
| Dancing Queen™ Zalsance | Orange     | 5-6            | large       | normal       | normal     | high            | high            | 11   |
| Helena™ Zanalshelen     | Purple     | 5-7            | large       | high         | high       | very high       | high            | 13   |
| Ice Cream™ Zalice       | White      | 5-6            | normal      | normal       | normal     | high            | high            | 5    |
| Icecup™ Zalsacup        | White      | 5-6            | large       | high         | very high  | very high       | high            | 5    |
| Intenz Pink™ Zalsatenz  | Hot Pink   | 5-6            | extra large | normal       | normal     | very high       | high            | 9    |
| Lemon™ Zalsamon         | Yellow     | 5-6            | normal      | normal       | high       | very high       | very high       | 10   |
| Mayfair™ Zalsamay       | Bicolour   | 5-6            | large       | normal       | high       | high            | normal          | 12   |
| Mistral™ Zalsatra       | White      | 5-6            | extra large | high         | high       | very high       | high            | 4    |
| Nadya™ Zalsanao         | Red        | 5-6            | normal      | normal       | normal     | normal          | normal          | 14   |
| Natalya™ Zalsatal       | Red        | 5-6            | normal      | normal       | high       | high            | very high       | 14   |
| Neblina™ Zalsanebli     | White      | 6-7            | large       | high         | normal     | high            | low             | 4    |
| Onyx™ Zalsanyx          | Purple     | 5-6            | large       | normal       | normal     | very high       | normal          | 13   |
| Orange Queen™ Staqueen  | Orange     | 5-6            | extra large | normal       | normal     | high            | high            | 11   |
| Pinkwell™ Zalsapink     | Pink       | 5-6            | large       | normal       | high       | very high       | normal          | 8    |
| Poem™ Zalsapoem         | Pink       | 3-6            | normal      | normal       | very high  | very high       | high            | 8    |
| Posh Pink™ Zalsaposh    | Pink       | 5-6            | extra large | normal       | high       | normal          | low             | 7    |
| Rebecca™ Stabec         | Bicolour   | 5-6            | extra large | normal       | high       | very high       | very high       | 6    |
| Red Baron™ Zalsabaron   | Red        | 5-6            | extra large | normal       | very high  | very high       | high            | 14   |
| Red Delight™ Zalsaredi  | Red        | 5-7            | large       | high         | high       | high            | low             | 14   |
| Senna™ Zalsasenan       | Yellow     | 5-6            | normal      | normal       | very high  | very high       | high            | 11   |
| Solange™ Zalsasol       | Yellow     | 6-7            | normal      | high         | high       | very high       | high            | 10   |
| Sunny Lady™             | Yellow     | 5-6            | large       | normal       | normal     | normal          | normal          | 11   |
| Sylvan™ Zalsasyl        | Bicolour   | 5-7            | large       | normal       | high       | very high       | high            | 10   |
| Tourmaline™ Zalsatour   | Pink       | 5-6            | normal      | high         | very high  | very high       | high            | 7    |
| Whitney™ Zalsaney       | White      | 5-6            | extra large | normal       | very high  | very high       | high            | 4    |