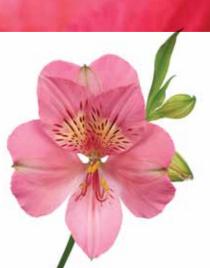

#### CUTE™I ZALSACUTE

colour: Light Pink flowers/stem: 5-6 flower size: large stem quality: normal production: very high temp. tolerance: very high virus tolerance: high