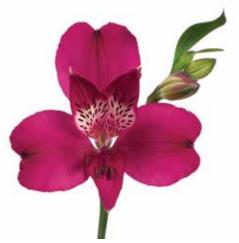

From low shrubs originating from the cold Andes, the Alstroemeria, or Inca Lily, has been transformed into

an elegant cut flower that can be grown all over the world. Royal Van Zanten has their own 30 stunning varieties

### Selection is the art of knowing what to keep

The Alstroemeria must tick a lot of boxes before it can become part of Royal Van Zanten's collection. The colour of the flowers is leading, but high

production and temperature- and virus tolerance are just as important. Selection is the art of knowing what to keep; we select and test flowers thoroughly in order to develop a commercially successful variety. In this brochure, we are pleased to introduce you to our Alstroemeria varieties that have reached the status of 'world class variety'.