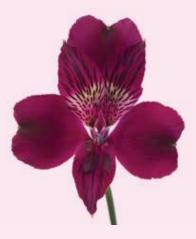

"The plant has thick leaves and compact flowers on each stem. Modest at first, until the flowers start to bloom. The world of pure beauty that comes from within, is a sheer triumph."

## ALSTROEMERIA: FROM THE ANDES TO WORLDWIDE CULTIVATION

It could have been the description written by the Swedish botanist Clas Alströmer. In 1762 he sent the seeds of this plant to his professor, Carl Linnaeus, who started working with the plant. Later, Linnaeus named the Alstroemeria after his student.

From low shrubs originating from the cold Andes, the Alstroemeria, or Inca Lily, has been transformed into

an elegant cut flower that can be grown all over the world. Royal Van Zanten has their own 30 stunning varieties