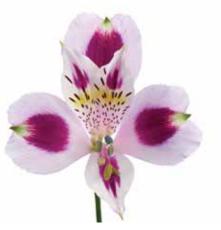

#### REBECCA™ I STABEC

colour: Bicolour
flowers/stem: 5-6
flower size: extra large
stem quality: normal
production: high
temp. tolerance: very high
virus tolerance: very high

colour: Pink
flowers/stem: 5-6
flower size: large
stem quality: normal
production: high
temp. tolerance: very high
virus tolerance: normal