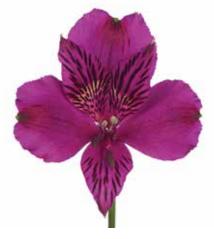

#### AARON™I ZANAL SRON

colour: Purple
flowers/stem: 5-7
flower size: large
stem quality: high
production: normal
temp. tolerance: normal
virus tolerance: normal

#### AMATISTA™ I ZALSATISTA

colour: Purple
flowers/stem: 5-6
flower size: large
stem quality: high
production: high
temp. tolerance: normal
virus tolerance: low

#### ONYX<sup>™</sup> I ZALSANYX

colour: Purple
flowers/stem: 5-6
flower size: large
stem quality: normal
production: normal
temp. tolerance: very high
virus tolerance: normal

HELENA™I ZANALSHELEN

colour: Purple
flowers/stem: 5-7
flower size: large
stem quality: high
production: high
temp. tolerance: very high
virus tolerance: high