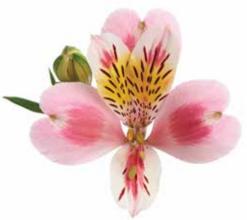

#### REBECCA™ I STABEC

colour: Bicolour
flowers/stem: 5-6
flower size: extra large
stem quality: normal
production: high
temp. tolerance: very high
virus tolerance: very high

colour: Pink
flowers/stem: 5-6
flower size: large
stem quality: normal
production: high
temp. tolerance: very high
virus tolerance: normal