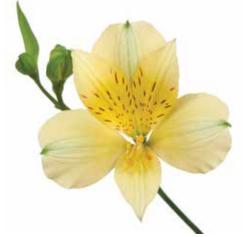

#### LEMON™ I ZALSAMON

colour: Yellow
flowers/stem: 5-6
flower size: normal
stem quality: normal
production: high
temp. tolerance: very high
virus tolerance: very high

#### SOLANGE™ I ZALSASOL

colour: Yellow
flowers/stem: 6-7
flower size: normal
stem quality: high
production: high
temp. tolerance: very high
virus tolerance: high