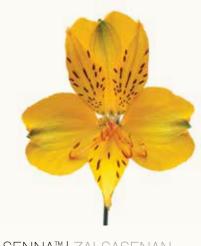

#### SENNA™ I ZALSASENAN

colour: Yellow flowers/stem: 5-6 flower size: normal stem quality: normal production: very high temp. tolerance: very high high virus tolerance: