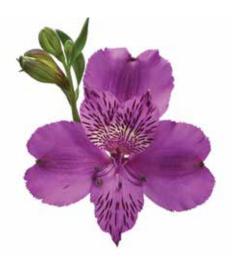

#### AARON™I ZANAL SRON

colour: Purple
flowers/stem: 5-7
flower size: large
stem quality: high
production: normal
temp. tolerance: normal
virus tolerance: normal

#### AMATISTA™ I ZALSATISTA

colour: Purple
flowers/stem: 5-6
flower size: large
stem quality: high
production: high
temp. tolerance: normal
virus tolerance: low

#### ONYX<sup>™</sup> I ZALSANYX

colour: Purple
flowers/stem: 5-6
flower size: large
stem quality: normal
production: normal
temp. tolerance: very high
virus tolerance: normal

HELENA™I ZANALSHELEN

colour: Purple
flowers/stem: 5-7
flower size: large
stem quality: high
production: high
temp. tolerance: very high
virus tolerance: high