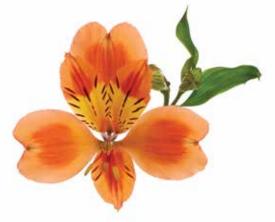

#### ORANGE QUEEN™I STAQUEEN

Orange colour: 5-6 flowers/stem: extra large flower size: stem quality: normal production: normal temp. tolerance: high virus tolerance: high

#### DANCING QUEEN™ I ZALSANCE

Orange colour: flowers/stem: 5-6 large flower size: stem quality: normal production: normal temp. tolerance: high virus tolerance: high