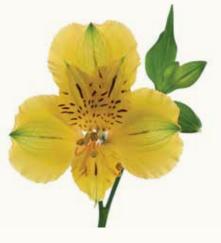

"The plant has thick leaves and compact flowers on each stem. Modest at first, until the flowers start to bloom. The world of pure beauty that comes from within, is a sheer triumph."

## ALSTROEMERIA: FROM THE ANDES TO WORLDWIDE CULTIVATION

It could have been the description written by the Swedish botanist Clas Alströmer. In 1762 he sent the seeds of this plant to his professor, Carl Linnaeus, who started working with the plant. Later, Linnaeus named the Alstroemeria after his student.

From low shrubs originating from the cold Andes, the Alstroemeria, or Inca Lily, has been transformed into

an elegant cut flower that can be grown all over the world. Royal Van Zanten has their own 30 stunning varieties