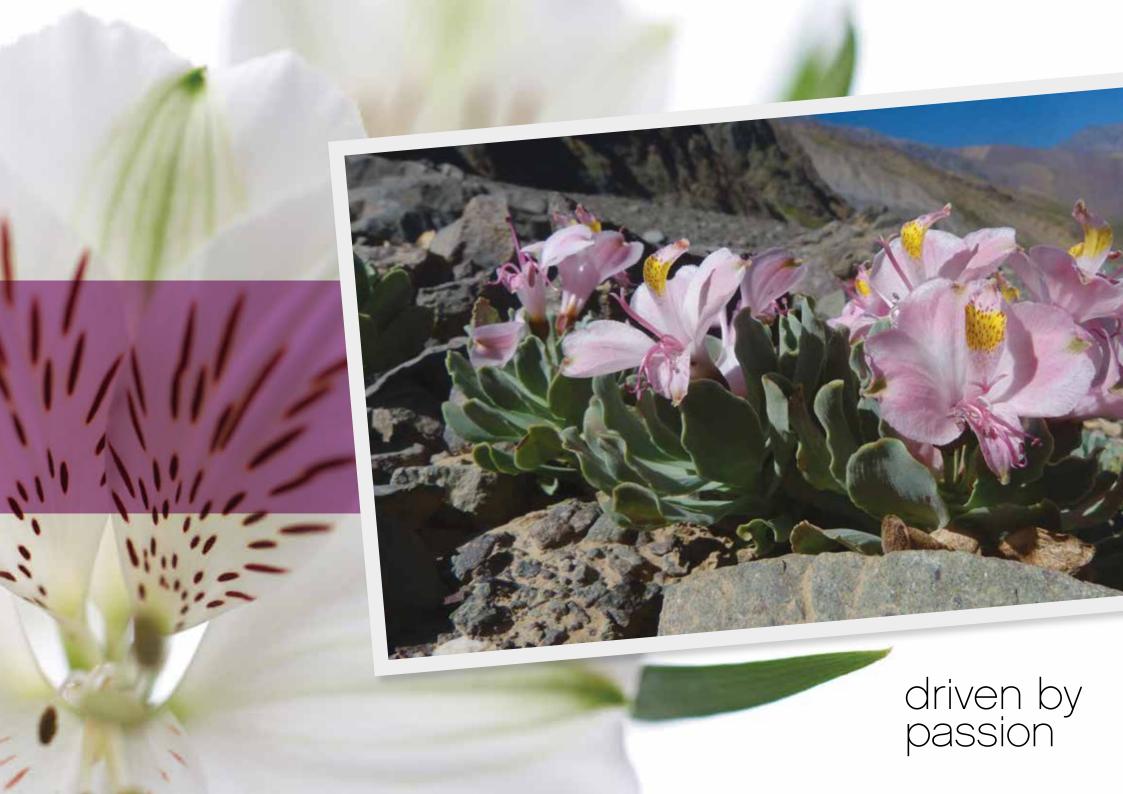

## ALSTROEMERIA: FROM THE ANDES TO WORLDWIDE CULTIVATION

It could have been the description written by the Swedish botanist Clas Alströmer. In 1762 he sent the seeds of this plant to his professor, Carl Linnaeus, who started working with the plant. Later, Linnaeus named the Alstroemeria after his student.

From low shrubs originating from the cold Andes, the Alstroemeria, or Inca Lily, has been transformed into

an elegant cut flower that can be grown all over the world. Royal Van Zanten has their own 30 stunning varieties