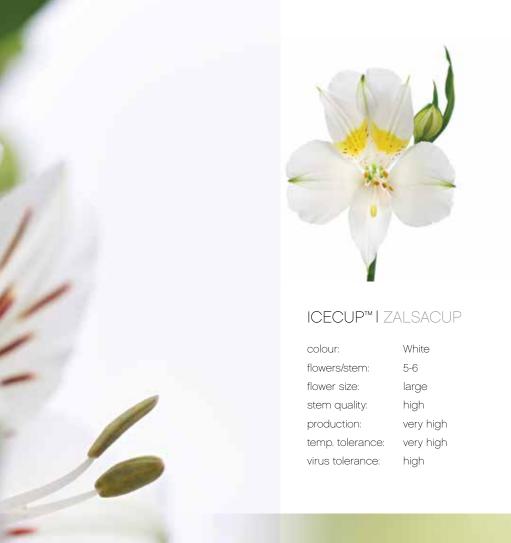

#### RED BARON™ I ZALSABARON

colour: Red
flowers/stem: 5-6
flower size: extra large
stem quality: normal
production: very high
temp. tolerance: very high
virus tolerance: high

| Variety name            | Colour     | Flowers / Stem | Flower size | Stem quality | Production | Temp. Tolerance | Virus Tolerance | Page |
|-------------------------|------------|----------------|-------------|--------------|------------|-----------------|-----------------|------|
| Aaron™ Zanalsron        | Purple     | 5-7            | large       | high         | normal     | normal          | normal          | 12   |
| Alyna™ Zalsalyna        | Pink       | 5-8            | large       | normal       | high       | very high       | very high       | 9    |
| Amatista™ Zalsatista    | Purple     | 5-6            | large       | high         | high       | normal          | low             | 13   |
| Avalange™ Zalsalan      | White      | 5-6            | extra large | normal       | high       | very high       | very high       | 5    |
| Azora™ Zalsazora        | Yellow     | 5-6            | large       | high         | very high  | very high       | very high       | 10   |
| Cute™ Zalsacute         | Light Pink | 5-6            | large       | normal       | very high  | very high       | high            | 6    |
| Dancing Queen™ Zalsance | Orange     | 5-6            | large       | normal       | normal     | high            | high            | 11   |
| Helena™ Zanalshelen     | Purple     | 5-7            | large       | high         | high       | very high       | high            | 13   |
| Ice Cream™ Zalice       | White      | 5-6            | normal      | normal       | normal     | high            | high            | 5    |
| Icecup™ Zalsacup        | White      | 5-6            | large       | high         | very high  | very high       | high            | 5    |
| Intenz Pink™ Zalsatenz  | Hot Pink   | 5-6            | extra large | normal       | normal     | very high       | high            | 9    |
| Lemon™ Zalsamon         | Yellow     | 5-6            | normal      | normal       | high       | very high       | very high       | 10   |
| Mayfair™ Zalsamay       | Bicolour   | 5-6            | large       | normal       | high       | high            | normal          | 12   |
| Mistral™ Zalsatra       | White      | 5-6            | extra large | high         | high       | very high       | high            | 4    |
| Nadya™ Zalsanao         | Red        | 5-6            | normal      | normal       | normal     | normal          | normal          | 14   |
| Natalya™ Zalsatal       | Red        | 5-6            | normal      | normal       | high       | high            | very high       | 14   |
| Neblina™ Zalsanebli     | White      | 6-7            | large       | high         | normal     | high            | low             | 4    |
| Onyx™ Zalsanyx          | Purple     | 5-6            | large       | normal       | normal     | very high       | normal          | 13   |
| Orange Queen™ Staqueen  | Orange     | 5-6            | extra large | normal       | normal     | high            | high            | 11   |
| Pinkwell™ Zalsapink     | Pink       | 5-6            | large       | normal       | high       | very high       | normal          | 8    |
| Poem™ Zalsapoem         | Pink       | 3-6            | normal      | normal       | very high  | very high       | high            | 8    |
| Posh Pink™ Zalsaposh    | Pink       | 5-6            | extra large | normal       | high       | normal          | low             | 7    |
| Rebecca™ Stabec         | Bicolour   | 5-6            | extra large | normal       | high       | very high       | very high       | 6    |
| Red Baron™ Zalsabaron   | Red        | 5-6            | extra large | normal       | very high  | very high       | high            | 14   |
| Red Delight™ Zalsaredi  | Red        | 5-7            | large       | high         | high       | high            | low             | 14   |
| Senna™ Zalsasenan       | Yellow     | 5-6            | normal      | normal       | very high  | very high       | high            | 11   |
| Solange™ Zalsasol       | Yellow     | 6-7            | normal      | high         | high       | very high       | high            | 10   |
| Sunny Lady™             | Yellow     | 5-6            | large       | normal       | normal     | normal          | normal          | 11   |
| Sylvan™ Zalsasyl        | Bicolour   | 5-7            | large       | normal       | high       | very high       | high            | 10   |
| Tourmaline™ Zalsatour   | Pink       | 5-6            | normal      | high         | very high  | very high       | high            | 7    |
| Whitney™ Zalsaney       | White      | 5-6            | extra large | normal       | very high  | very high       | high            | 4    |