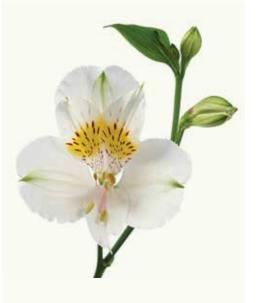

#### WHITNEY™I ZALSANEY

colour: White
flowers/stem: 5-6
flower size: extra large
stem quality: normal
production: very high
temp. tolerance: very high
virus tolerance: high