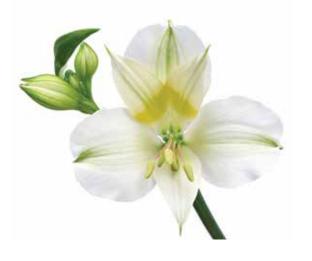

#### MISTRAL™ I ZALSATRA

colour: White
flowers/stem: 5-6
flower size: extra large
stem quality: high
production: high
temp. tolerance: very high
virus tolerance: high