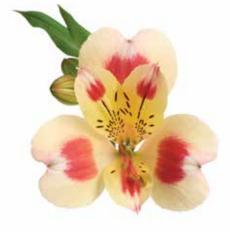

#### ORANGE QUEEN™I STAQUEEN

Orange colour: 5-6 flowers/stem: extra large flower size: stem quality: normal production: normal temp. tolerance: high virus tolerance: high

#### DANCING QUEEN™ I ZALSANCE

Orange colour: flowers/stem: 5-6 large flower size: stem quality: normal production: normal temp. tolerance: high virus tolerance: high

#### MAYFAIR™ I ZALSAMAY

colour: Bicolour
flowers/stem: 5-6
flower size: large
stem quality: normal
production: high
temp. tolerance: high
virus tolerance: normal