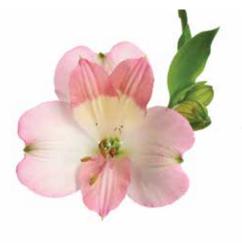

#### CUTE™I ZALSACUTE

colour: Light Pink flowers/stem: 5-6 flower size: large stem quality: normal production: very high temp. tolerance: very high virus tolerance: high