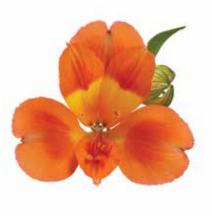

#### ORANGE QUEEN™I STAQUEEN

Orange colour: 5-6 flowers/stem: extra large flower size: stem quality: normal production: normal temp. tolerance: high virus tolerance: high

#### DANCING QUEEN™ I ZALSANCE

Orange colour: flowers/stem: 5-6 large flower size: stem quality: normal production: normal temp. tolerance: high virus tolerance: high